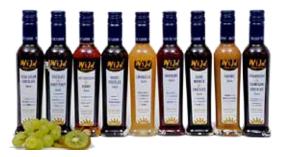

## UNLEASH THE FLAVOURS

WILD APPETITE STRAWBERRY & SPARKLING WINE CHOCOLATE SAUCE - A triumphant blend of sun- kissed strawberries, French Champagne and velvety chocolate.

WILD APPETITE CHOCOLATE & HOKEY POKEY SAUCE - Pure decadence: a scrumptious blend of chocolate with gooey gorgeous caramel & toffee flavour.

WILD APPETITE IRISH CREAM CHOCOLATE SAUCE - The perfect Marriage of rich dark chocolate & creamy coffee liqueur.

WILD APPETITE DOUBLE CHOCOLATE SAUCE - Smooth, rich and velvety double chocolate sauce.

WILD APPETITE GRAND MARNIER & CHOCOLATE SAUCE - Rich chocolate meets the citrus bliss of orange liqueur.

WILD APPETITE CHOCOLATE & ESPRESSO SAUCE - Classic gourmet blend of coffee and chocolate.