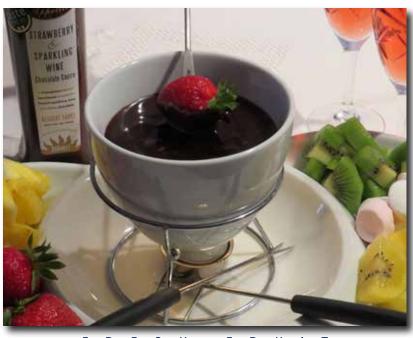

## FRESH FRUIT CHOCOLATE FONDUE

## HOW TO MAKE

Fresh seasonal fruit-washed, peeled and cut into bite sized pieces (Strawberries, Kiwi fruit, Banana, pineapple, mango) Marshmallows.

Your favourite flavour Wild Appetite Chocolate Sauce. Poured into a fondue pot and gently heated over a slow flame.